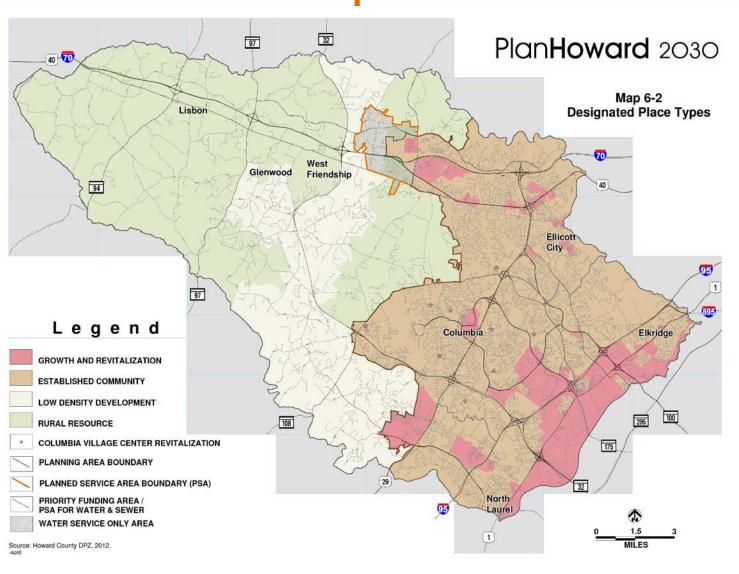

#### Where's the action?

#### **Areas of Focus**

- Route 40
- Downtown Columbia
- Village Centers
- Columbia Gateway
- Route 1
- Annapolis Junction
- Historic Main Street