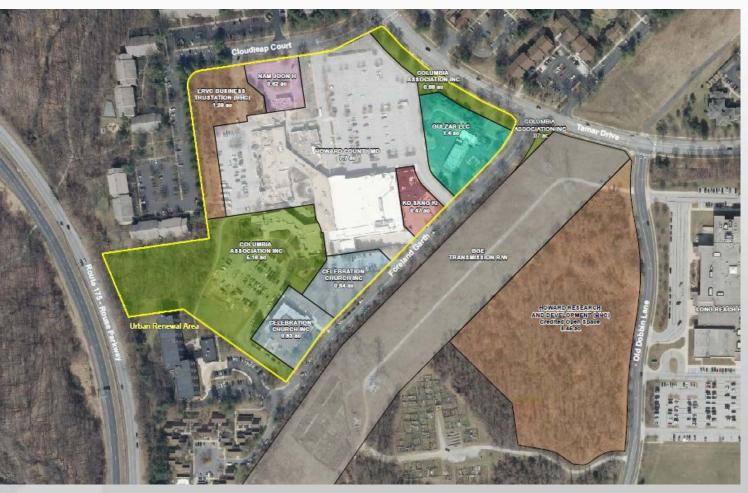

ptember 21, 2016

Mark Thompson

Vice President of Business Development

Howard County Economic Development Authority

mthompson@hceda.org







#### Redevelop the suburbs?





#### Where's the action?



#### **Areas of Focus**

- Route 40
- Downtown Columbia
- Village Centers
- Columbia Gateway
- Route 1
- Annapolis Junction
- Historic Main Street



#### Route 40: Residential









### Route 40: Shopping Centers











#### Route 40: Restaurants











#### Downtown Columbia... Ask Greg!





**Development Program:** 

Residential Retail 5,500 units 1,250,00 sq ft

Office
Hotel/Conference Center

4,300,000 sq ft 640 rooms



#### Wilde Lake Village Center: Original Design









#### Wilde Lake VC: Redevelopment Plan









#### Long Reach Village Center Redevelopment



#### Hickory Ridge Village Center Redevelopment





#### A New Vision For Columbia Gateway





#### Gateway's foundation for the future





#### Route 1/Jessup Redevelopment



#### Howard Square Blue Stream







## Annapolis Junction Town Center Redevelopment





#### **Annapolis Junction Town Center**



**Apartments** 

Office





#### Route 1/North Laurel Redevelopment









## And then, on June 30<sup>th</sup>...





#### The Aftermath...











#### The Response...









#### Questions?