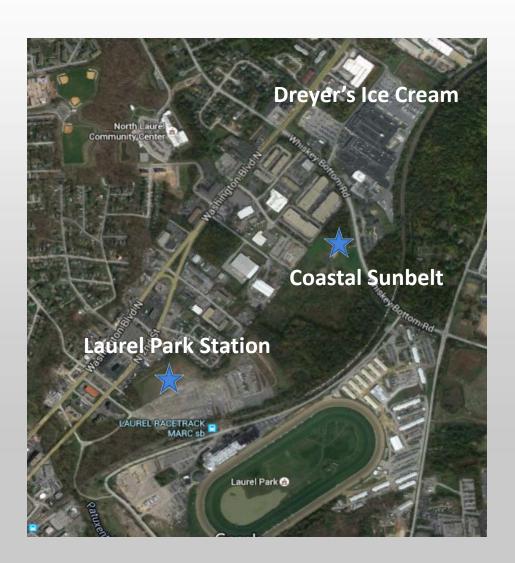

### Route 40: Shopping Centers











#### Route 40: Restaurants











#### Downtown Columbia... Ask Greg!





**Development Program:** 

Residential Retail 5,500 units 1,250,00 sq ft

Office
Hotel/Conference Center

4,300,000 sq ft 640 rooms



#### Wilde Lake Village Center: Original Design









#### Wilde Lake VC: Redevelopment Plan









#### Long Reach Village Center Redevelopment



#### Hickory Ridge Village Center Redevelopment





#### A New Vision For Columbia Gateway





#### Gateway's foundation for the future





#### Route 1/Jessup Redevelopment



#### Howard Square Blue Stream







## Annapolis Junction Town Center Redevelopment





#### **Annapolis Junction Town Center**



**Apartments** 

Office





#### Route 1/North Laurel Redevelopment









## And then, on June 30<sup>th</sup>...





#### The Aftermath...











#### The Response...









#### Questions?