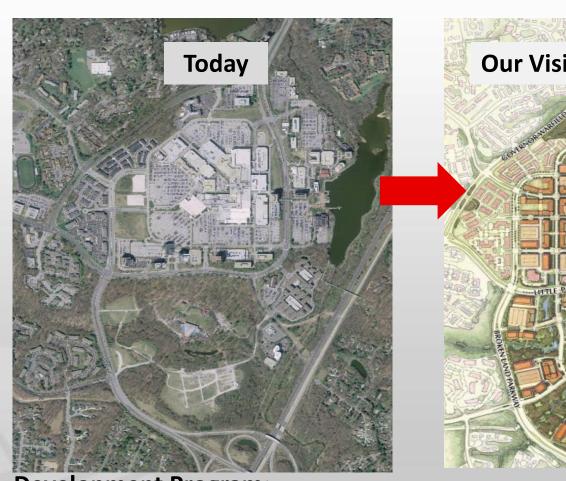

#### Downtown Columbia... Ask Greg!

**Development Program:** 

Residential Retail 5,500 units 1,250,00 sq ft

Office
Hotel/Conference Center

4,300,000 sq ft 640 rooms