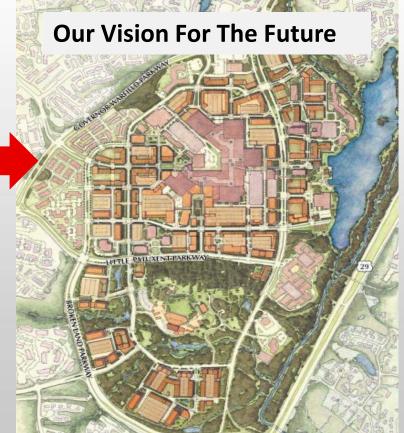

#### Downtown Columbia... Ask Greg!

**Development Program:** 

Residential Retail 5,500 units 1,250,00 sq ft

Office
Hotel/Conference Center

4,300,000 sq ft 640 rooms