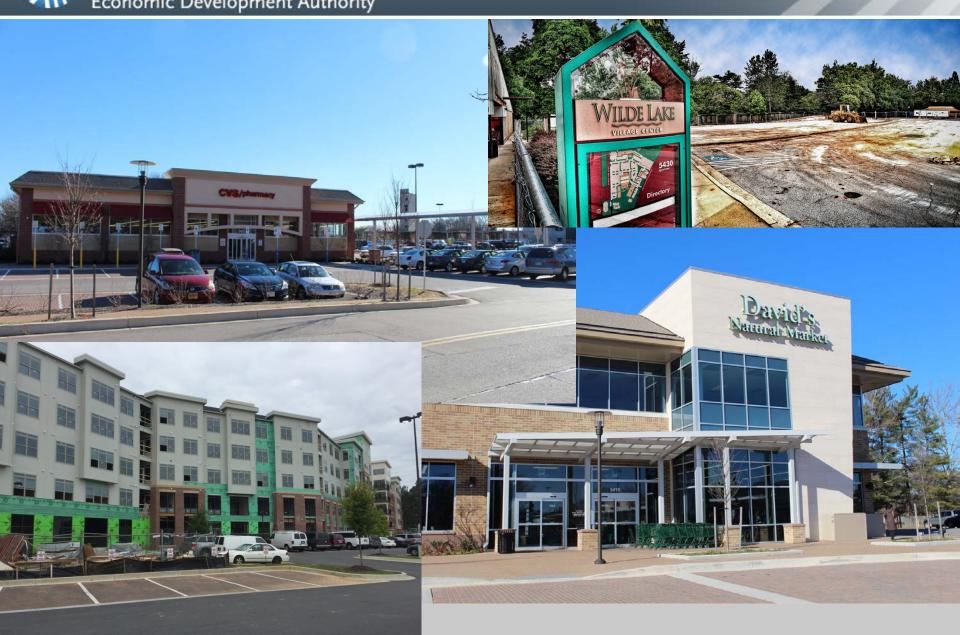

# Howard County Redevelopment Overview for



September 21, 2016

Mark Thompson

Vice President of Business Development

Howard County Economic Development Authority

mthompson@hceda.org







#### Redevelop the suburbs?





#### Where's the action?



#### **Areas of Focus**

- Route 40
- Downtown Columbia
- Village Centers
- Columbia Gateway
- Route 1
- Annapolis Junction
- Historic Main Street



#### Route 40: Residential









### Route 40: Shopping Centers











#### Route 40: Restaurants











#### Downtown Columbia... Ask Greg!





**Development Program:** 

Residential Retail 5,500 units 1,250,00 sq ft

Office
Hotel/Conference Center

4,300,000 sq ft 640 rooms



#### Wilde Lake Village Center: Original Design









#### Wilde Lake VC: Redevelopment Plan









#### Long Reach Village Center Redevelopment



#### Hickory Ridge Village Center Redevelopment





#### A New Vision For Columbia Gateway





#### Gateway's foundation for the future





#### Route 1/Jessup Redevelopment



#### Howard Square Blue Stream







## Annapolis Junction Town Center Redevelopment





#### **Annapolis Junction Town Center**



**Apartments** 

Office





#### Route 1/North Laurel Redevelopment









## And then, on June 30<sup>th</sup>...





#### The Aftermath...











#### The Response...









#### Questions?