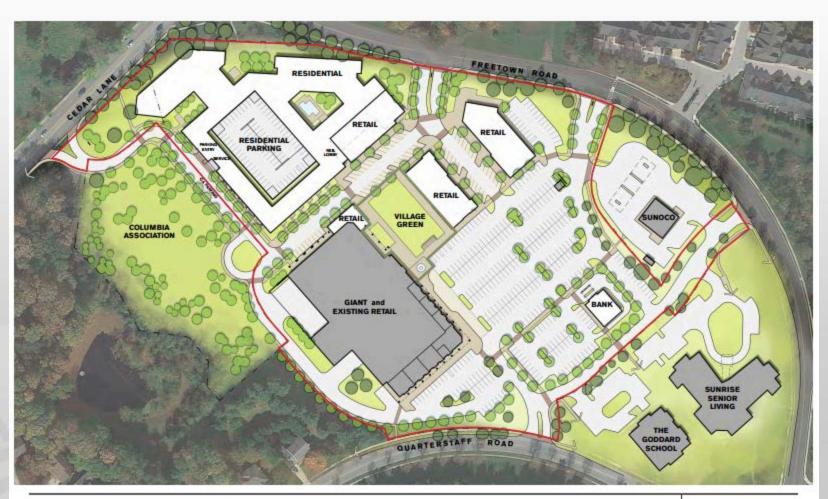

Business Development

Howard County Economic Development Authority

mthompson@hceda.org







#### Redevelop the suburbs?





#### Where's the action?



#### **Areas of Focus**

- Route 40
- Downtown Columbia
- Village Centers
- Columbia Gateway
- Route 1
- Annapolis Junction
- Historic Main Street



#### Route 40: Residential









### Route 40: Shopping Centers











#### Route 40: Restaurants











#### Downtown Columbia... Ask Greg!





**Development Program:** 

Residential Retail 5,500 units 1,250,00 sq ft

Office
Hotel/Conference Center

4,300,000 sq ft 640 rooms



#### Wilde Lake Village Center: Original Design









#### Wilde Lake VC: Redevelopment Plan









#### Long Reach Village Center Redevelopment



#### Hickory Ridge Village Center Redevelopment





#### A New Vision For Columbia Gateway





#### Gateway's foundation for the future





#### Route 1/Jessup Redevelopment



#### Howard Square Blue Stream







## Annapolis Junction Town Center Redevelopment





#### **Annapolis Junction Town Center**



**Apartments** 

Office





#### Route 1/North Laurel Redevelopment









## And then, on June 30<sup>th</sup>...





#### The Aftermath...











#### The Response...









#### Questions?