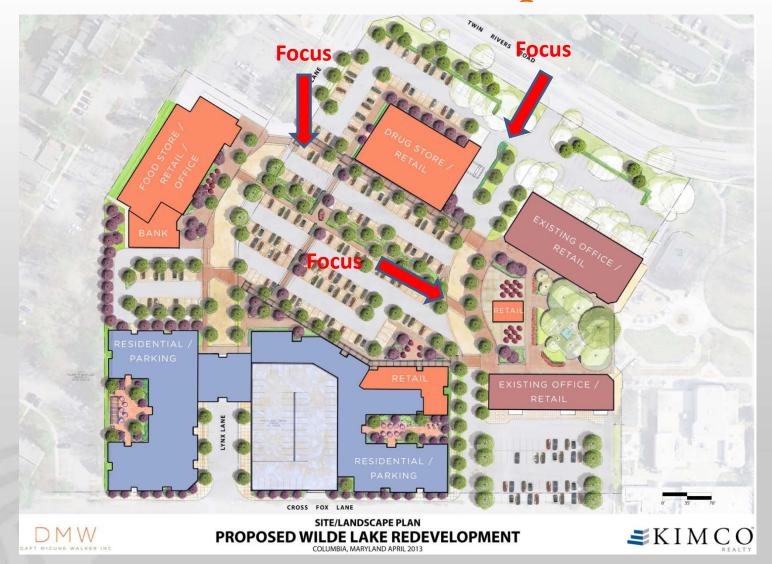

# Howard County Redevelopment Overview for



September 21, 2016

Mark Thompson

Vice President of Business Development

Howard County Economic Development Authority

mthompson@hceda.org







#### Redevelop the suburbs?





#### Where's the action?



#### **Areas of Focus**

- Route 40
- Downtown Columbia
- Village Centers
- Columbia Gateway
- Route 1
- Annapolis Junction
- Historic Main Street



#### Route 40: Residential









### Route 40: Shopping Centers











#### Route 40: Restaurants











#### Downtown Columbia... Ask Greg!





**Development Program:** 

Residential Retail 5,500 units 1,250,00 sq ft

Office
Hotel/Conference Center

4,300,000 sq ft 640 rooms



#### Wilde Lake Village Center: Original Design









#### Wilde Lake VC: Redevelopment Plan









#### Long Reach Village Center Redevelopment



#### Hickory Ridge Village Center Redevelopment





#### A New Vision For Columbia Gateway





#### Gateway's foundation for the future





#### Route 1/Jessup Redevelopment



#### Howard Square Blue Stream







## Annapolis Junction Town Center Redevelopment





#### **Annapolis Junction Town Center**



**Apartments** 

Office





#### Route 1/North Laurel Redevelopment









## And then, on June 30<sup>th</sup>...





#### The Aftermath...











#### The Response...









#### Questions?