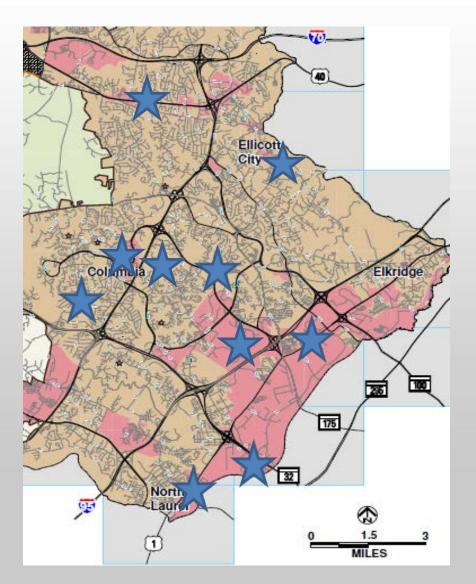

#### Where's the action?

#### **Areas of Focus**

- Route 40
- Downtown Columbia
- Village Centers
- Columbia Gateway
- Route 1
- Annapolis Junction
- Historic Main Street