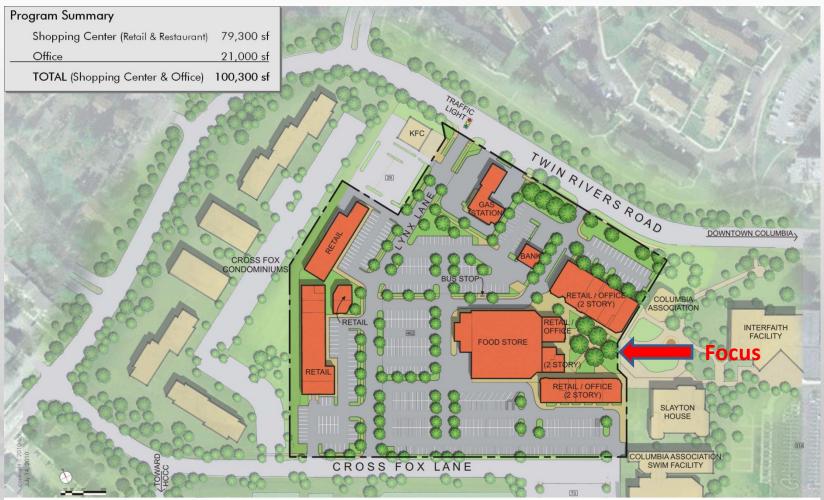

# Howard County Redevelopment Overview for



September 21, 2016

Mark Thompson

Vice President of Business Development

Howard County Economic Development Authority

mthompson@hceda.org







#### Redevelop the suburbs?





#### Where's the action?



#### **Areas of Focus**

- Route 40
- Downtown Columbia
- Village Centers
- Columbia Gateway
- Route 1
- Annapolis Junction
- Historic Main Street



#### Route 40: Residential









### Route 40: Shopping Centers











#### Route 40: Restaurants











#### Downtown Columbia... Ask Greg!





**Development Program:** 

Residential Retail 5,500 units 1,250,00 sq ft

Office
Hotel/Conference Center

4,300,000 sq ft 640 rooms



#### Wilde Lake Village Center: Original Design









#### Wilde Lake VC: Redevelopment Plan









#### Long Reach Village Center Redevelopment



#### Hickory Ridge Village Center Redevelopment





#### A New Vision For Columbia Gateway





#### Gateway's foundation for the future





#### Route 1/Jessup Redevelopment



#### Howard Square Blue Stream







## Annapolis Junction Town Center Redevelopment





#### **Annapolis Junction Town Center**



**Apartments** 

Office





#### Route 1/North Laurel Redevelopment









## And then, on June 30<sup>th</sup>...





#### The Aftermath...











#### The Response...









#### Questions?