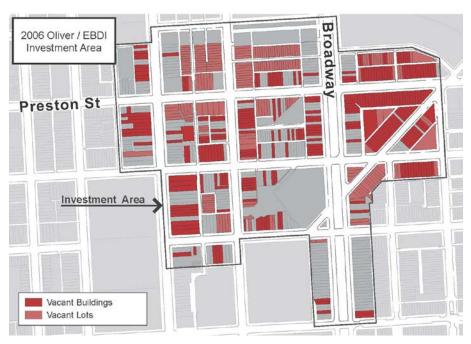

#### Oliver/Middle East 2009

Vacant Building 268

Vacant Lots 213

**Total Vacant** 481