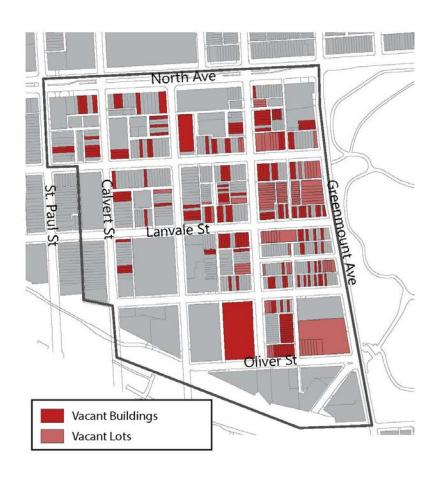

#### **TRF Development Partners**

- Greenmount West 2009
- Vacant Building 175
- Vacant Lots97
- Total Vacant 272