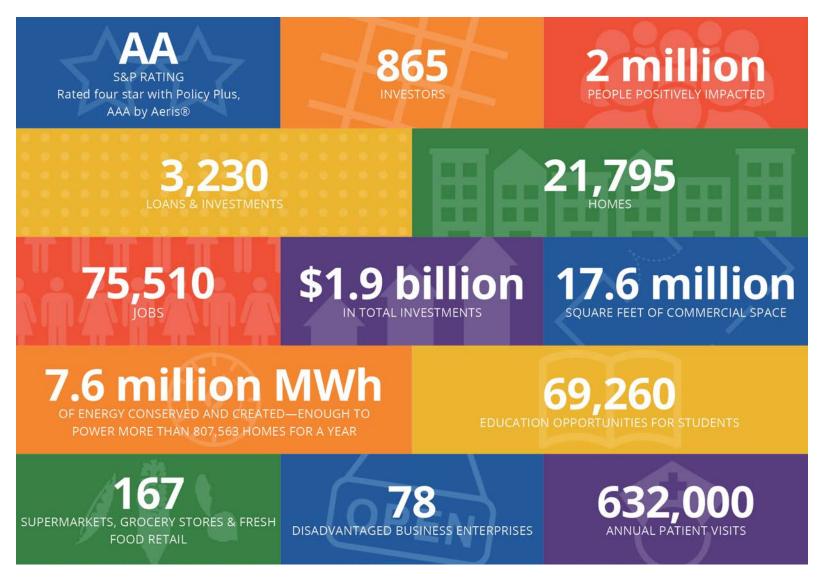

#### **Our Impact in Numbers**

#### **About Reinvestment Fund**

\$1.9 billion in community investments

\$950 million of capital under management

850 individual & institutional investors