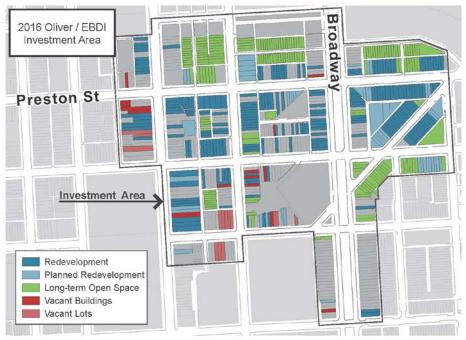

#### Oliver/Middle East 2016

Vacant Building 14

Vacant Lots 16

**Total Vacant** 30