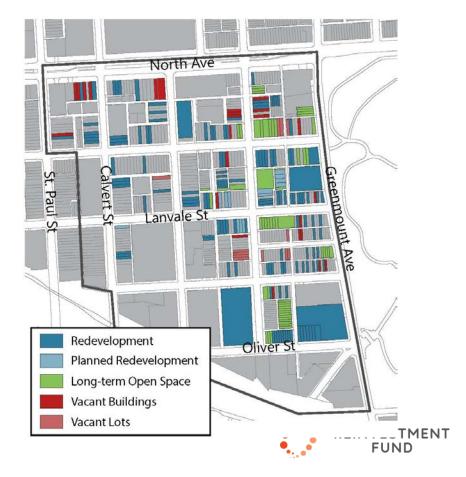

#### **Greenmount West 2016**

Vacant Building 12
Vacant Lots 25

Total Vacant 37