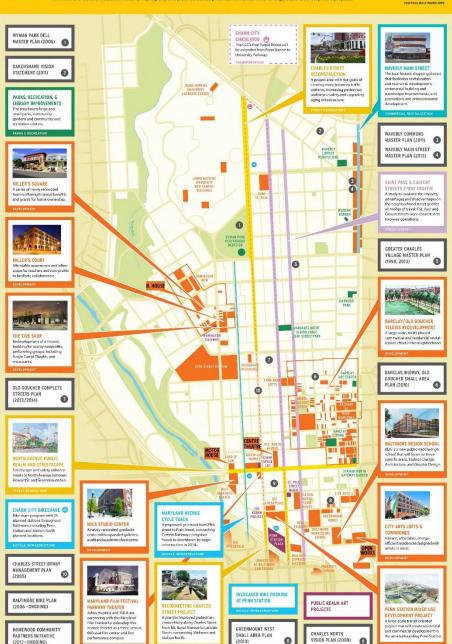

# Projects, Plans, & Major Developments

Central Baltimore is rapidly changing and revitalizing, with dozens of major development and infrastructure projects underway, and hundreds of millions of dollars invested in recent, in-progress, and planned developments, from block-level to large-scale redevelopment projects.