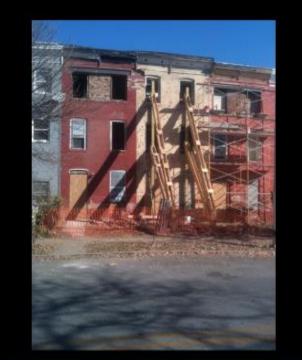

# Projects, Plans, & Major Developments

Central Baltimore is rapidly changing and revitalizing, with dozens of major development and infrastructure projects underway, and hundreds of millions of dollars invested in recent, in-progress, and planned developments, from block-level to large-scale redevelopment projects.