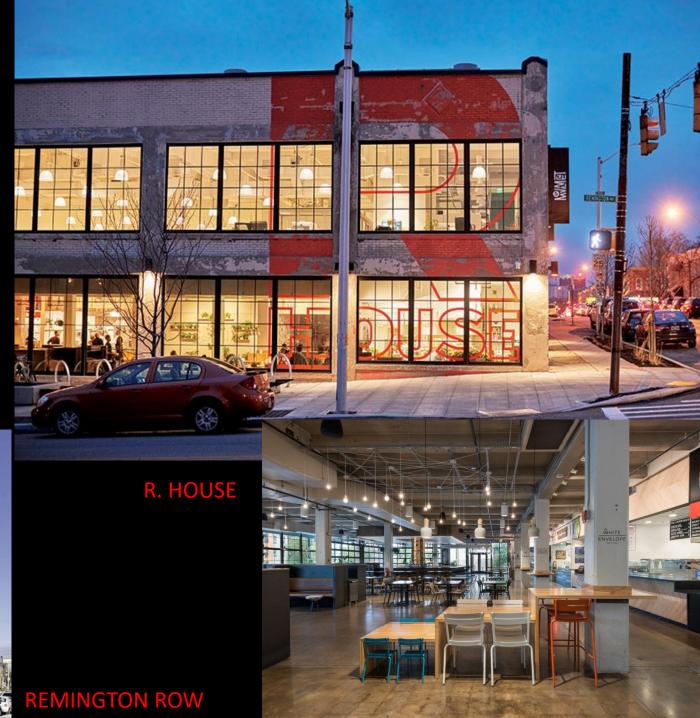

# Projects, Plans, & Major Developments

Central Baltimore is rapidly changing and revitalizing, with dozens of major development and infrastructure projects underway, and hundreds of millions of dollars invested in recent, in-progress, and planned developments, from block-level to large-scale redevelopment projects.