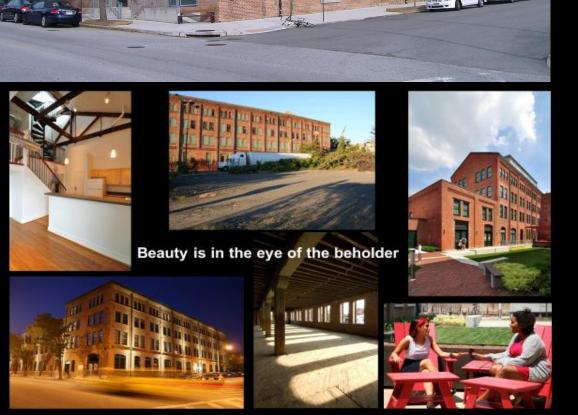

# Projects, Plans, & Major Developments

Central Baltimore is rapidly changing and revitalizing, with dozens of major development and infrastructure projects underway, and hundreds of millions of dollars invested in recent, in-progress, and planned developments, from block-level to large-scale redevelopment projects.