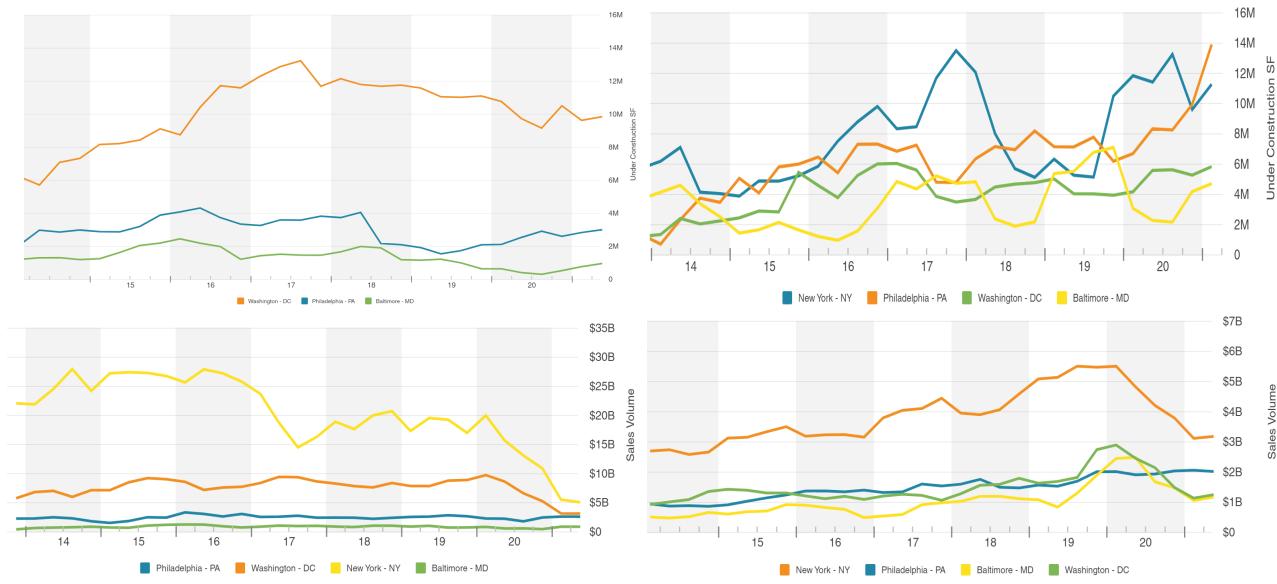

Labor Statistics fred.stlouisfed.org U.S. recessions are shaded; the most recent end date is undecided. Source: U.S. Bureau of Labor Statistics fred.stlouisfed.org FRED 📈 — Producer Price Index by Commodity: Nonmetallic Mineral Products: Construction Sand, Gravel, and Crushed Stone FRED 📈 — Producer Price Index by Industry: Polystyrene Foam Product Manufacturing: Building and Construction Polystyrene Foam Products 2003=100 ŏ Ē Jan 2008 Jan 2010 Jan 2011 Jan 2012 Jan 2013 Jan 2014 Jan 2015 Jan 2016 Jan 2017 Jan 2018 Jan 2019 Jan 2020 Jan 2021 Jan 2007 Jan 2009 Jan 2010 Jan 2011 Jan 2012 Jan 2013 Jan 2014 Jan 2015 Jan 2016 Jan 2017 Jan 2018 Jan 2019 Jan 2020 Jan 202<sup>-</sup> Source: U.S. Bureau of Labor Statistics

fred.stlouisfed.org





53









## Multifamily







## Industrial