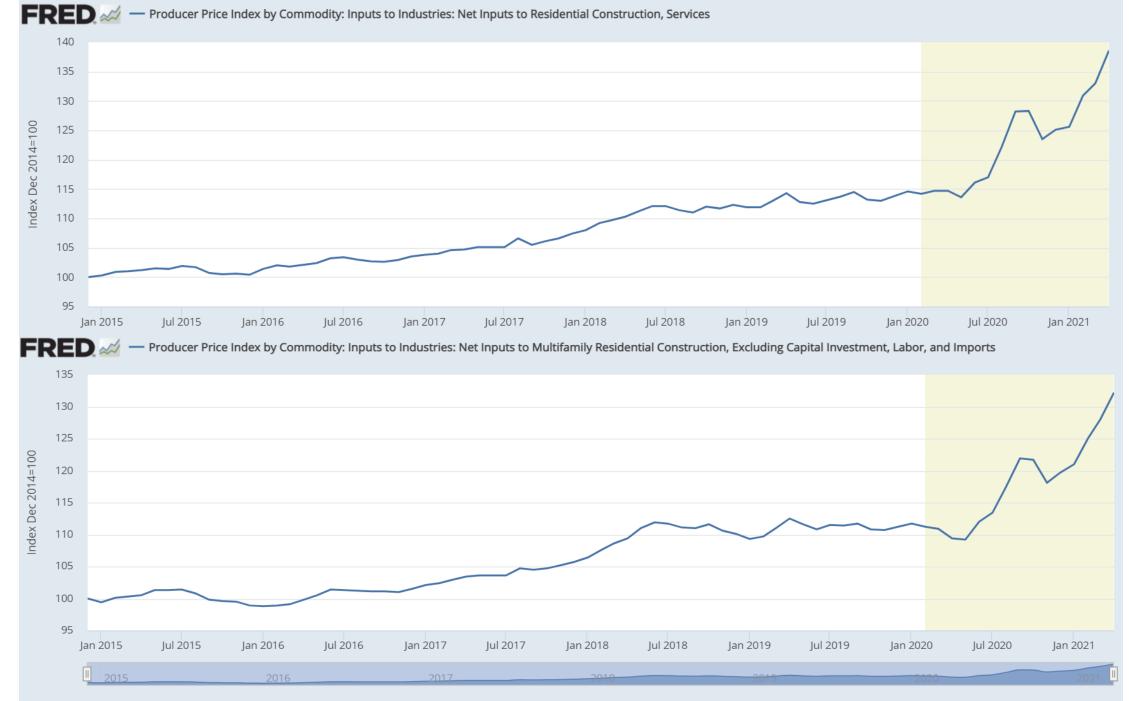

cent end date is undecided. Source: U.S. Bureau of Labor Statistics fred.stlouisfed.org U.S. recessions are shaded; the most recent end date is undecided. Source: U.S. Bureau of Labor Statistics fred.stlouisfed.org FRED 📈 — Producer Price Index by Commodity: Nonmetallic Mineral Products: Construction Sand, Gravel, and Crushed Stone FRED 📈 — Producer Price Index by Industry: Polystyrene Foam Product Manufacturing: Building and Construction Polystyrene Foam Products 2003=100 ŏ Ē Jan 2008 Jan 2010 Jan 2011 Jan 2012 Jan 2013 Jan 2014 Jan 2015 Jan 2016 Jan 2017 Jan 2018 Jan 2019 Jan 2020 Jan 2021 Jan 2007 Jan 2009 Jan 2010 Jan 2011 Jan 2012 Jan 2013 Jan 2014 Jan 2015 Jan 2016 Jan 2017 Jan 2018 Jan 2019 Jan 2020 Jan 202<sup>-</sup> Source: U.S. Bureau of Labor Statistics

fred.stlouisfed.org





53









## Multifamily







## Industrial