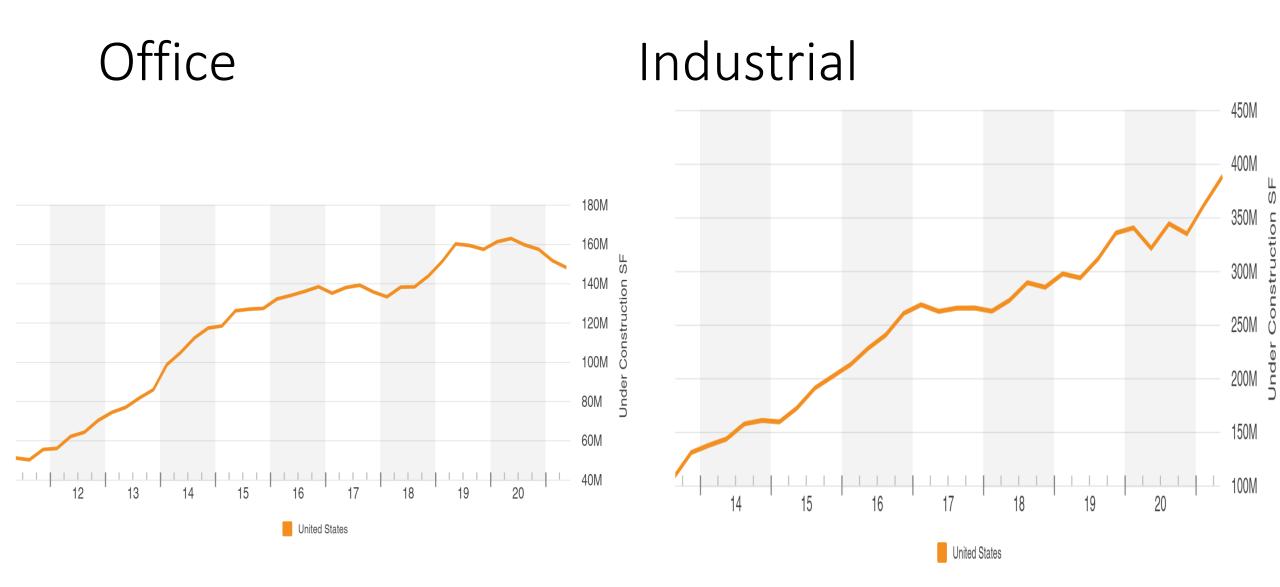

bor Statistics fred.stlouisfed.org U.S. recessions are shaded; the most recent end date is undecided. Source: U.S. Bureau of Labor Statistics fred.stlouisfed.org FRED 📈 — Producer Price Index by Commodity: Nonmetallic Mineral Products: Construction Sand, Gravel, and Crushed Stone FRED 📈 — Producer Price Index by Industry: Polystyrene Foam Product Manufacturing: Building and Construction Polystyrene Foam Products 2003=100 ŏ Ē Jan 2008 Jan 2010 Jan 2011 Jan 2012 Jan 2013 Jan 2014 Jan 2015 Jan 2016 Jan 2017 Jan 2018 Jan 2019 Jan 2020 Jan 2021 Jan 2007 Jan 2009 Jan 2010 Jan 2011 Jan 2012 Jan 2013 Jan 2014 Jan 2015 Jan 2016 Jan 2017 Jan 2018 Jan 2019 Jan 2020 Jan 202<sup>-</sup> Source: U.S. Bureau of Labor Statistics

fred.stlouisfed.org





53









## Multifamily







## Industrial