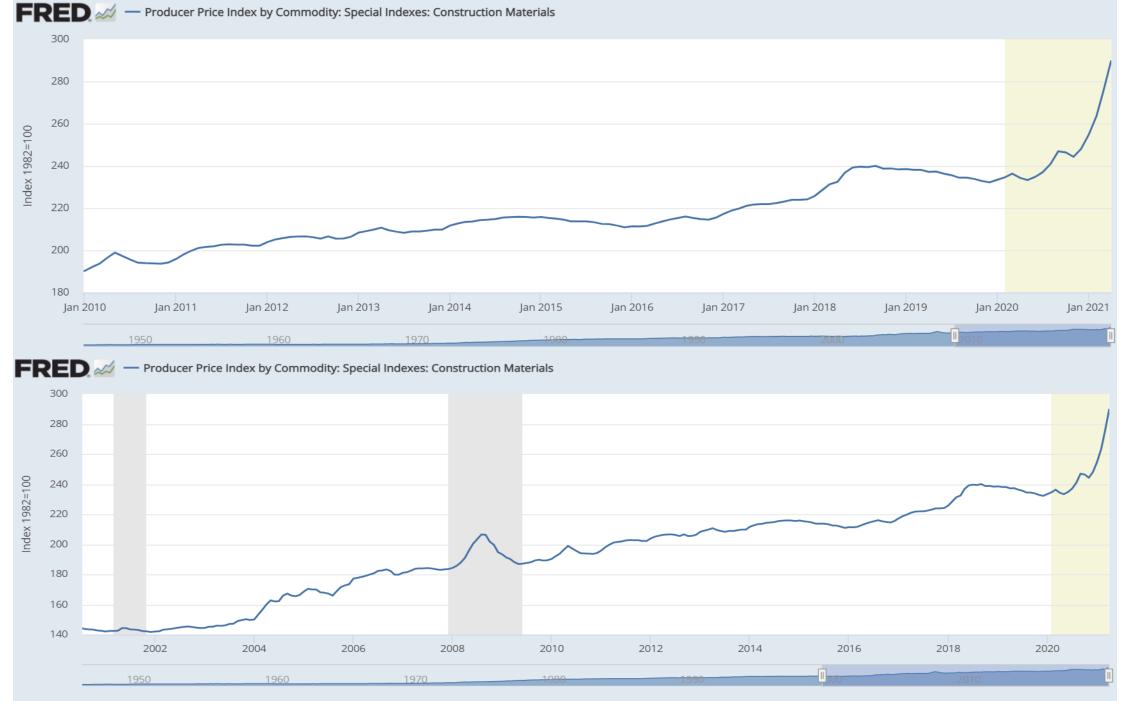

**F N** ъ.,

0

FRED 📈 — Producer Price Index by Industry: Paint and Coating Manufacturing: Special Purpose Coatings Including Marine, Industrial, Construction and Maintenance FRED - Producer Price Index by Commodity: Rubber and Plastic Products: Plastic Construction Products Coatings, etc. U.S. recessions are shaded; the most recent end date is undecided. Source: U.S. Bureau of Labor Statistics fred.stlouisfed.org U.S. recessions are shaded; the most recent end date is undecided. Source: U.S. Bureau of Labor Statistics fred.stlouisfed.org FRED 📈 — Producer Price Index by Commodity: Nonmetallic Mineral Products: Construction Sand, Gravel, and Crushed Stone FRED 📈 — Producer Price Index by Industry: Polystyrene Foam Product Manufacturing: Building and Construction Polystyrene Foam Produ