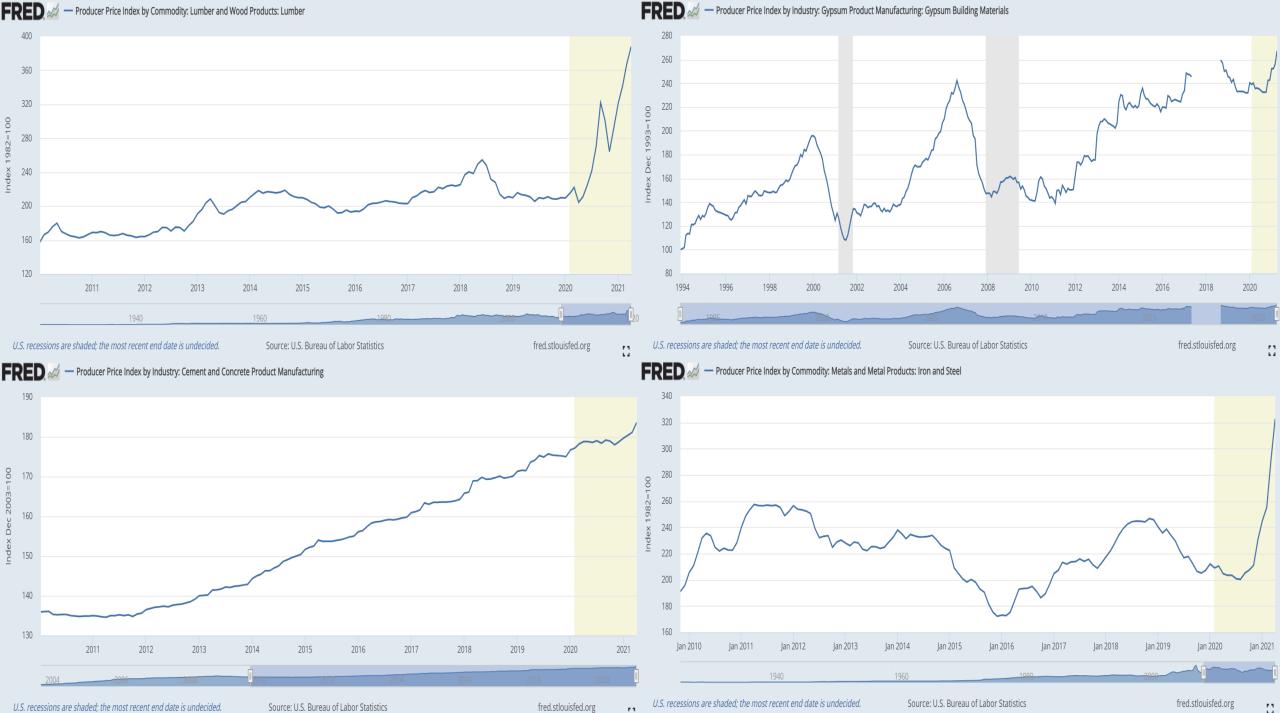

**F N** ъ.,

0

FRED 📈 — Producer Price Index by Industry: Paint and Coating Manufacturing: Special Purpose Coatings Including Marine, Industrial, Construction and Maintenance FRED - Producer Price Index by Commodity: Rubber and Plastic Products: Plastic Construction Products Coatings, etc. U.S. recessions are shaded; the most recent end date is undecided. Source: U.S. Bureau of Labor Statistics fred.stlouisfed.org U.S. recessions are shaded; the most recent end date is undecided. Source: U.S. Bureau of Labor Statistics fred.stlouisfed.org FRED 📈 — Producer Price Index by Commodity: Nonmetallic Mineral Products: Construction Sand, Gravel, and Crushed Stone FRED 📈 — Producer Price Index by Industry: Polystyrene Foam Product Manufacturing: Building and Construction Polystyrene Foam Product