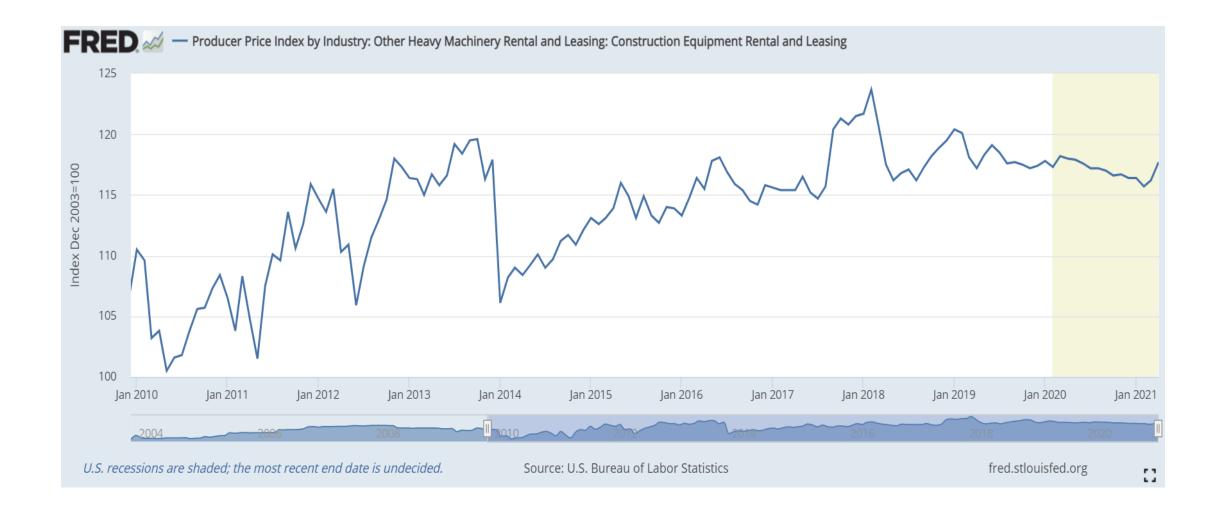

recent end date is undecided. Source: U.S. Bureau of Labor Statistics fred.stlouisfed.org U.S. recessions are shaded; the most recent end date is undecided. Source: U.S. Bureau of Labor Statistics fred.stlouisfed.org FRED 📈 — Producer Price Index by Commodity: Nonmetallic Mineral Products: Construction Sand, Gravel, and Crushed Stone FRED 📈 — Producer Price Index by Industry: Polystyrene Foam Product Manufacturing: Building and Construction Polystyrene Foam Products 2003=100 ŏ Ē Jan 2008 Jan 2010 Jan 2011 Jan 2012 Jan 2013 Jan 2014 Jan 2015 Jan 2016 Jan 2017 Jan 2018 Jan 2019 Jan 2020 Jan 2021 Jan 2007 Jan 2009 Jan 2010 Jan 2011 Jan 2012 Jan 2013 Jan 2014 Jan 2015 Jan 2016 Jan 2017 Jan 2018 Jan 2019 Jan 2020 Jan 202<sup>-</sup> Source: U.S. Bureau of Labor Statistics

fred.stlouisfed.org





53









## Multifamily







## Industrial