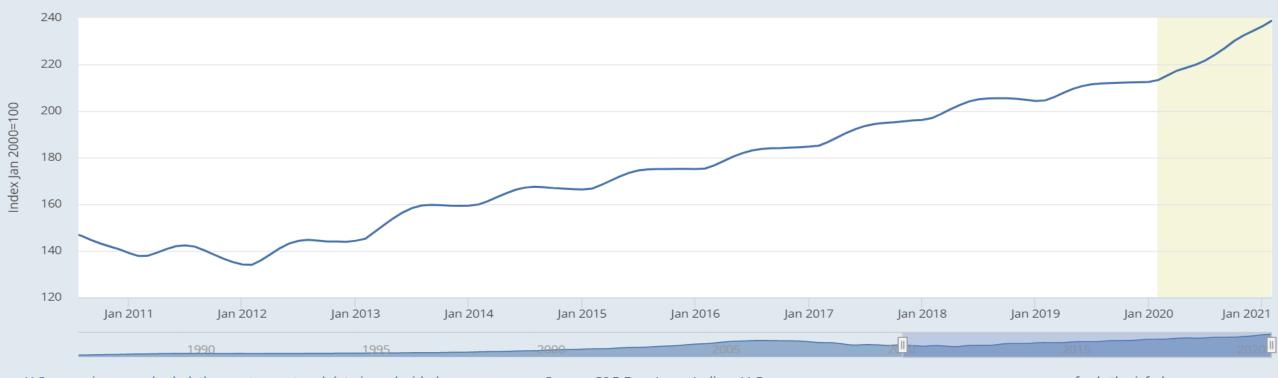

**F N** ъ.,

0

FRED 📈 — Producer Price Index by Industry: Paint and Coating Manufacturing: Special Purpose Coatings Including Marine, Industrial, Construction and Maintenance FRED - Producer Price Index by Commodity: Rubber and Plastic Products: Plastic Construction Products Coatings, etc. U.S. recessions are shaded; the most recent end date is undecided. Source: U.S. Bureau of Labor Statistics fred.stlouisfed.org U.S. recessions are shaded; the most recent end date is undecided. Source: U.S. Bureau of Labor Statistics fred.stlouisfed.org FRED 📈 — Producer Price Index by Commodity: Nonmetallic Mineral Products: Construction Sand, Gravel, and Crushed Stone FRED 📈 — Producer Price Index by Industry: Polystyrene Foam Product Manufacturing: Building and Construction Polystyrene Foam Products 2003=100 ŏ Ē Jan 2008 Jan 2010 Jan 2011 Jan 2012 Jan 2013 Jan 2014 Jan 2015 Jan 2016 Jan 2017 Jan 2018 Jan 2019 Jan 2020 Jan 2021 Jan 2007 Jan 2009 Jan 2010 Jan 2011 Jan 2012 Jan 2013 Jan 2014 Jan 2015 Jan 2016 Jan 2017 Jan 2018 Jan 2019 Jan 2020 Jan 202<sup>-</sup> Source: U.S. Bureau of Labor Statistics