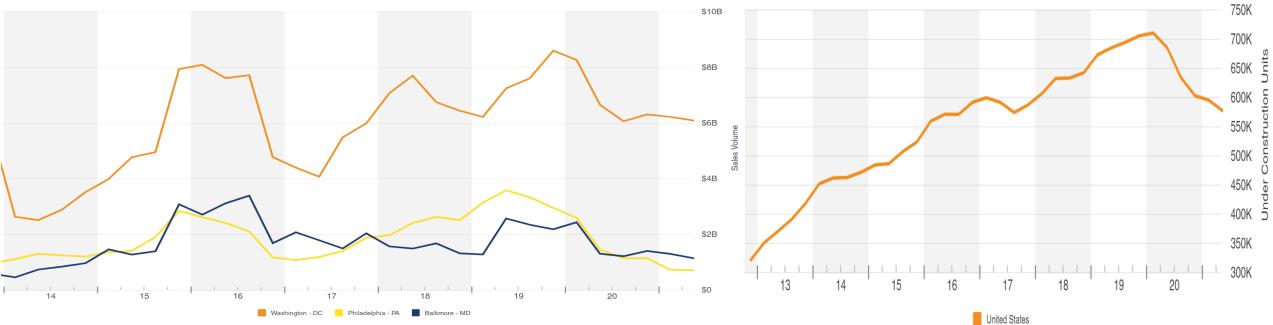

urce: U.S. Bureau of Labor Statistics fred.stlouisfed.org U.S. recessions are shaded; the most recent end date is undecided. Source: U.S. Bureau of Labor Statistics fred.stlouisfed.org FRED 📈 — Producer Price Index by Commodity: Nonmetallic Mineral Products: Construction Sand, Gravel, and Crushed Stone FRED 📈 — Producer Price Index by Industry: Polystyrene Foam Product Manufacturing: Building and Construction Polystyrene Foam Products 2003=100 ŏ Ē Jan 2008 Jan 2010 Jan 2011 Jan 2012 Jan 2013 Jan 2014 Jan 2015 Jan 2016 Jan 2017 Jan 2018 Jan 2019 Jan 2020 Jan 2021 Jan 2007 Jan 2009 Jan 2010 Jan 2011 Jan 2012 Jan 2013 Jan 2014 Jan 2015 Jan 2016 Jan 2017 Jan 2018 Jan 2019 Jan 2020 Jan 202<sup>-</sup> Source: U.S. Bureau of Labor Statistics

fred.stlouisfed.org





53









## Multifamily







## Industrial