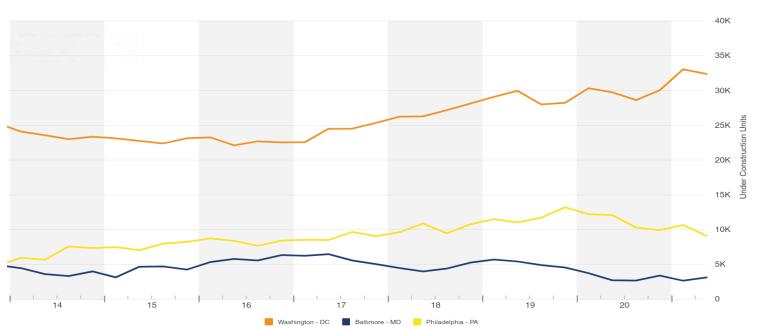

ce: U.S. Bureau of Labor Statistics fred.stlouisfed.org U.S. recessions are shaded; the most recent end date is undecided. Source: U.S. Bureau of Labor Statistics fred.stlouisfed.org FRED 📈 — Producer Price Index by Commodity: Nonmetallic Mineral Products: Construction Sand, Gravel, and Crushed Stone FRED 📈 — Producer Price Index by Industry: Polystyrene Foam Product Manufacturing: Building and Construction Polystyrene Foam Products 2003=100 ŏ Ē Jan 2008 Jan 2010 Jan 2011 Jan 2012 Jan 2013 Jan 2014 Jan 2015 Jan 2016 Jan 2017 Jan 2018 Jan 2019 Jan 2020 Jan 2021 Jan 2007 Jan 2009 Jan 2010 Jan 2011 Jan 2012 Jan 2013 Jan 2014 Jan 2015 Jan 2016 Jan 2017 Jan 2018 Jan 2019 Jan 2020 Jan 202<sup>-</sup> Source: U.S. Bureau of Labor Statistics

fred.stlouisfed.org





53









## Multifamily







## Industrial