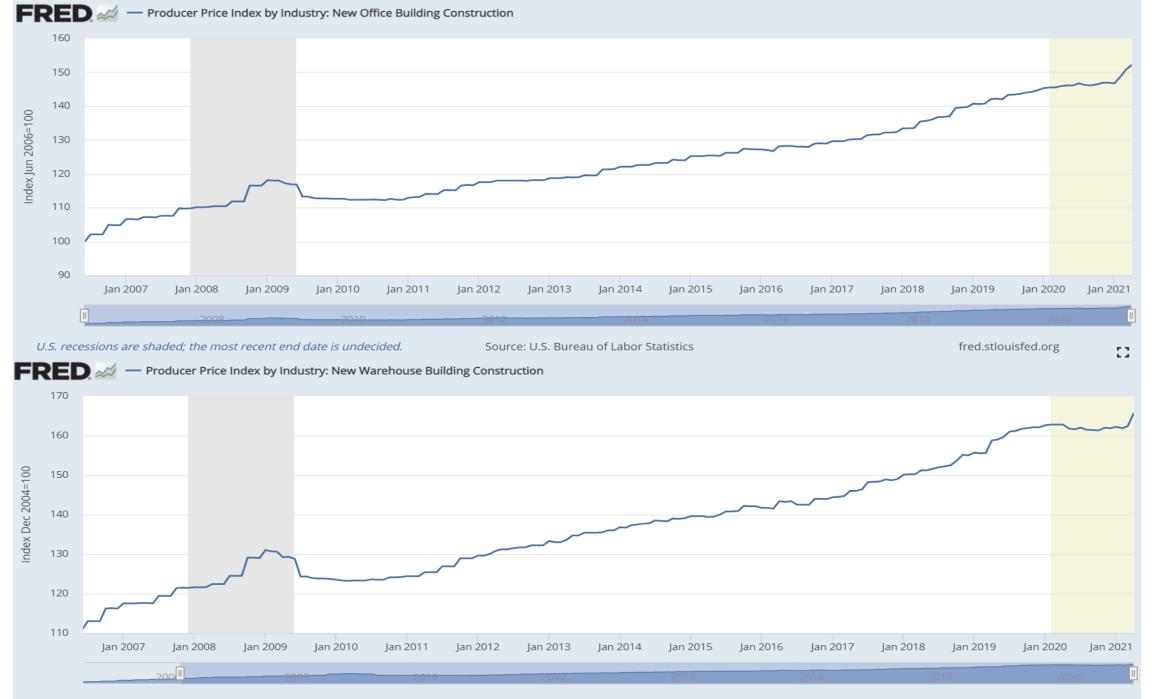

**F N** ъ.,

0

FRED 📈 — Producer Price Index by Industry: Paint and Coating Manufacturing: Special Purpose Coatings Including Marine, Industrial, Construction and Maintenance FRED - Producer Price Index by Commodity: Rubber and Plastic Products: Plastic Construction Products Coatings, etc. U.S. recessions are shaded; the most recent end date is undecided. Source: U.S. Bureau of Labor Statistics fred.stlouisfed.org U.S. recessions are shaded; the most recent end date is undecided. Source: U.S. Bureau of Labor Statistics fred.stlouisfed.org FRED 📈 — Producer Price Index by Commodity: Nonmetallic Mineral Products: Construction Sand, Gravel, and Crushed Stone FRED 📈 — Producer Price Index by Industry: Polystyrene Foam Product Manufacturing: Building and Construction Polystyrene Foam Products 2003=100 ŏ Ē Jan 2008 Jan 2010 Jan 2011 Jan 2012 Jan 2013 Jan 2014 Jan 2015 Jan 2016 Jan 2017 Jan 2018 Jan 2019 Jan 2020 Jan 2021 Jan 2007 Jan 2009 Jan 2010 Jan 2011 Jan 2012 Jan 2013 Jan 2014 Jan 2015 Jan 2016 Jan 2017 Jan 2018 Jan 2019 Jan 2020 Jan 202<sup>-</sup> Source: U.S. Bureau of Labor Statistics