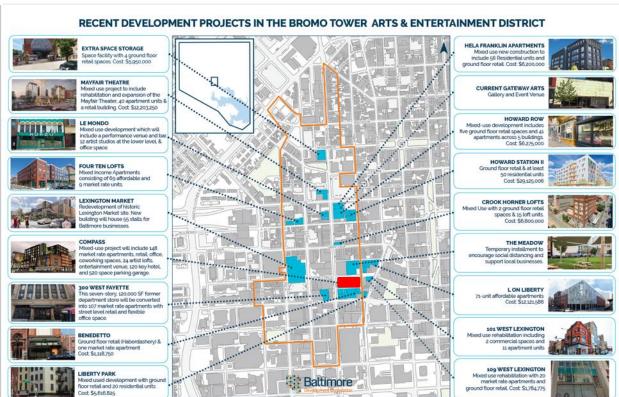

#### North Howard Street & West Lexington Street

500 Million Under Development Within Market Center & Bromo Arts District

BY WESTSIDE PARTNERS LLC

Our Spot Within Baltimore's Downtown

BY WESTSIDE PARTNERS LLC